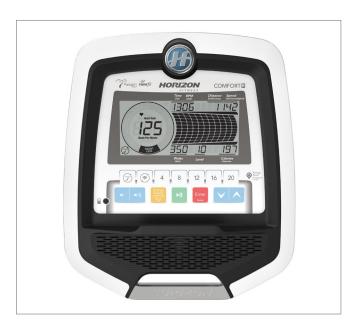

| UPRIGHT BIKE            |                                                               | CONSOLE          | CONSOLE                                                                                                             |  |
|-------------------------|---------------------------------------------------------------|------------------|---------------------------------------------------------------------------------------------------------------------|--|
| FLYWHEEL                | 7 kg/ 15.4 lbs.                                               | DISPLAY          | 5.5" LCD                                                                                                            |  |
| HANDLEBARS              | Ergonomic Handlebars                                          | WORKOUT FEEDBACK | Time, Distance, Calories, Speed, RPM,<br>Resistance Level, Heart Rate, Watts,<br>Cardio Compass HR Display          |  |
| PEDALS                  | Self-balancing Pedals with Adjustable Straps                  |                  |                                                                                                                     |  |
| SEAT                    | Ergo and Comfort Seatback                                     | PROGRAMS         | 12 Programs (Manual, Intervals, Game,<br>Weight Loss, Rolling, Cadence, Random,<br>Constant Watts, THR Zone, % THR, |  |
| SEAT ADJUSTMENT         | Horizontal                                                    |                  |                                                                                                                     |  |
| RESISTANCE SYSTEM       | ECB Magnetic Brake                                            |                  |                                                                                                                     |  |
| POWER REQUIREMENT       | Adapter                                                       |                  | 2 Custom)                                                                                                           |  |
| RESISTANCE LEVELS       | 16 Electronically Adjustable                                  | ENTERTAINMENT    | Sonic Surround Speakers, Audio in Jack                                                                              |  |
| DIMENSIONS              | 165 x 64 x 135 cm /                                           | ViewFit          | ViewFit Connectivity                                                                                                |  |
| $(L \times W \times H)$ | 65" x 26" x 53"                                               | PASSPORT         | Passport Ready                                                                                                      |  |
| PRODUCT WEIGHT          | 47 kg / 104 lbs.                                              | HEART RATE       | Contact Grips and Wireless Receiver                                                                                 |  |
| USER WEIGHT CAPACITY    | 136 kg / 300 lbs.                                             |                  |                                                                                                                     |  |
| EXTRAS                  | Energy Saver Mode, Smart Device Rack,<br>Anti-skid Cup Holder |                  |                                                                                                                     |  |