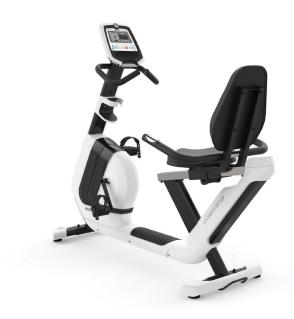

## **COMFORT R**

The extra-large seat and ergonomic handlebar make the Comfort R feel great no matter how long you ride, and ViewFit connectivity simplifies workout tracking so you can stay on track toward your goals. Plus, the integrated transport handle makes it easy to move and store your bike when you're not working out.

## **FEATURES**

- Unique step-through frame for increased accessibility
- Innovative Cardio Compass heart rate display for visual exertion feedback
- Ergonomically designed grips for a comfortable hand position
- Thoughtful, unique storage to keep water and towels within reach