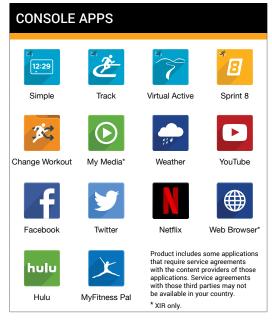

#### SIMPLY PERFECT

Our XR console features a clean, bright display that makes it easy for you to check your workout data at a glance, keeping you on track to reach and surpass your goals.

| CONSOLES                  | XIR                      | XER                   | XR                       |
|---------------------------|--------------------------|-----------------------|--------------------------|
| DISPLAY                   | 16" class HD touchscreen | 10" class touchscreen | 8.5" Extra-wide blue LCD |
| WORKOUT PROGRAMS          | • (11)                   | • (10)                | • (5)                    |
| BLUETOOTH ENABLED         | •                        | •                     | •                        |
| SPEAKERS                  | • (5W)                   | • (3W)                | •                        |
| USB PORT                  | •                        | •                     | •                        |
| CONSOLE APPS (SEE RIGHT)  | •                        | •                     | •                        |
| VIRTUAL ACTIVE INTEGRATED | •                        | •                     | •                        |
| VIEWFIT CONNECTIVITY      | •                        | •                     | •                        |
| PASSPORT READY            | •                        | •                     | •                        |
| WIRELESS HEART RATE       | •                        | •                     | •                        |
| POLAR HR STRAP INCLUDED   | •                        | •                     | •                        |
| READING RACK              | •                        | •                     | •                        |
| ENERGY SAVER MODE         | •                        | •                     | •                        |