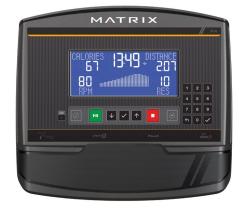

## XR

#### SIMPLY PERFECT

Our XR console features a clean, bright display that makes it easy for you to check your workout data at a glance, keeping you on track to reach and surpass your goals.

| CONSOLES                  | XIR                      | XER                   | XR                       |
|---------------------------|--------------------------|-----------------------|--------------------------|
| DISPLAY                   | 16" class HD touchscreen | 10" class touchscreen | 8.5" Extra-wide blue LCD |
| WORKOUT PROGRAMS          | • (11)                   | • (10)                | • (5)                    |
| BLUETOOTH ENABLED         | •                        | •                     | •                        |
| SPEAKERS                  | • (5W)                   | • (3W)                | •                        |
| USB PORT                  | •                        | •                     | •                        |
| CONSOLE APPS (SEE RIGHT)  | •                        | •                     | •                        |
| VIRTUAL ACTIVE INTEGRATED | •                        | •                     | •                        |
| VIEWFIT CONNECTIVITY      | •                        | •                     | •                        |
| PASSPORT READY            | •                        | •                     | •                        |
| WIRELESS HEART RATE       | •                        | •                     | •                        |
| POLAR HR STRAP INCLUDED   | •                        | •                     | •                        |
| READING RACK              | •                        | •                     | •                        |
| ENERGY SAVER MODE         | •                        | •                     | •                        |