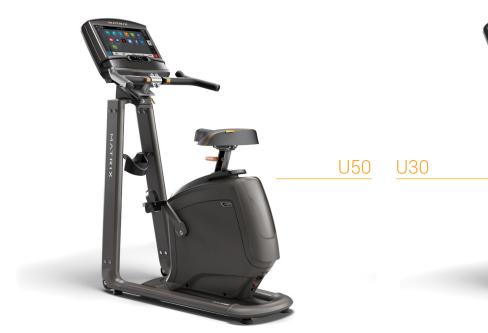

# UPRIGHT BIKES

# MATRIX

# A Better Ride By Design

Experience a better ride by design with the unmatched ergonomics of the industry's most stable, comfortable and versatile step-through bikes.

|                           | LISO                                                                                                      |                                        |  |
|---------------------------|-----------------------------------------------------------------------------------------------------------|----------------------------------------|--|
| FRAME                     | Dual Form step-through upright                                                                            |                                        |  |
| PEDAL TYPE                | Self-balancing with adjustable straps, interchangeable                                                    |                                        |  |
| SEAT TYPE                 | Comfort Arc upright seat, interchangeable                                                                 |                                        |  |
| SEAT ADJUSTMENT           | Up / down via easy-lift lever                                                                             | Up / down via turn<br>and pull knob    |  |
| FLYWHEEL                  | N/A                                                                                                       | 10.5 kg / 23.1 lbs.                    |  |
| RESISTANCE SYSTEM         | Exact Force Induction Brake                                                                               | ECB magnetic braking system            |  |
| RESISTANCE LEVELS         | 30 levels, electronic                                                                                     | 20 levels, electronic                  |  |
| HANDLEBAR TYPE            | Multi-position with resistance toggles and heart rate grips, adjustable console height, interchangeable   |                                        |  |
| EXTRAS                    | Water bottle holder                                                                                       |                                        |  |
| DIMENSIONS<br>(L × W × H) | 122 x 62 x 143 cm /<br>48" x 24" x 56"                                                                    | 122 x 62 x 143 cm /<br>48" x 24" x 56" |  |
| PRODUCT WEIGHT            | 55 kg / 122 lbs.                                                                                          | 52 kg / 115 lbs.                       |  |
| USER WEIGHT CAPACITY      | 159 kg / 350 lbs.                                                                                         |                                        |  |
| CONSOLE                   | Choose from three console options to customize your workout experience. See reverse for more information. |                                        |  |

Our Comfort Arc Seat is ergonomically molded to provide unmatched comfort, support and balance during workouts.

Exact Force Induction Brake offers instant, smooth, precise resistance changes at the push of a button, and with no moving parts, it's quieter and more durable as well.