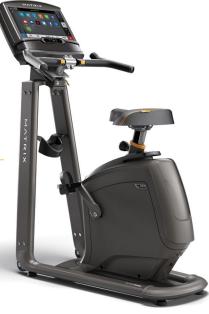

# UPRIGHT BIKES

# MATRIX

# A Better Ride By Design

Experience a better ride by design with the unmatched ergonomics of the industry's most stable, comfortable and versatile step-through bikes.

|                           | LISO                                                                                                      |                                        |  |
|---------------------------|-----------------------------------------------------------------------------------------------------------|----------------------------------------|--|
| FRAME                     | Dual Form step-through upright                                                                            |                                        |  |
| PEDAL TYPE                | Self-balancing with adjustable straps, interchangeable                                                    |                                        |  |
| SEAT TYPE                 | Comfort Arc upright seat, interchangeable                                                                 |                                        |  |
| SEAT ADJUSTMENT           | Up / down via easy-lift lever                                                                             | Up / down via turn<br>and pull knob    |  |
| FLYWHEEL                  | N/A                                                                                                       | 10.5 kg / 23.1 lbs.                    |  |
| RESISTANCE SYSTEM         | Exact Force Induction Brake                                                                               | ECB magnetic braking system            |  |
| RESISTANCE LEVELS         | 30 levels, electronic                                                                                     | 20 levels, electronic                  |  |
| HANDLEBAR TYPE            | Multi-position with resistance toggles and heart rate grips, adjustable console height, interchangeable   |                                        |  |
| EXTRAS                    | Water bottle holder                                                                                       |                                        |  |
| DIMENSIONS<br>(L × W × H) | 122 x 62 x 143 cm /<br>48" x 24" x 56"                                                                    | 122 x 62 x 143 cm /<br>48" x 24" x 56" |  |
| PRODUCT WEIGHT            | 55 kg / 122 lbs.                                                                                          | 52 kg / 115 lbs.                       |  |
| USER WEIGHT CAPACITY      | 159 kg / 350 lbs.                                                                                         |                                        |  |
| CONSOLE                   | Choose from three console options to customize your workout experience. See reverse for more information. |                                        |  |

Our Comfort Arc Seat is ergonomically molded to provide unmatched comfort, support and balance during workouts.

Exact Force Induction Brake offers instant, smooth, precise resistance changes at the push of a button, and with no moving parts, it's quieter and more durable as well.