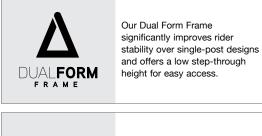

# A Better Ride By Design

Experience a better ride by design with the unmatched ergonomics of the industry's most stable, comfortable and versatile step-through bikes.

|                           | LISO                                                                                                      |                                        |  |
|---------------------------|-----------------------------------------------------------------------------------------------------------|----------------------------------------|--|
| FRAME                     | Dual Form step-through upright                                                                            |                                        |  |
| PEDAL TYPE                | Self-balancing with adjustable straps, interchangeable                                                    |                                        |  |
| SEAT TYPE                 | Comfort Arc upright seat, interchangeable                                                                 |                                        |  |
| SEAT ADJUSTMENT           | Up / down via easy-lift lever                                                                             | Up / down via turn<br>and pull knob    |  |
| FLYWHEEL                  | N/A                                                                                                       | 10.5 kg / 23.1 lbs.                    |  |
| RESISTANCE SYSTEM         | Exact Force Induction Brake                                                                               | ECB magnetic braking system            |  |
| RESISTANCE LEVELS         | 30 levels, electronic                                                                                     | 20 levels, electronic                  |  |
| HANDLEBAR TYPE            | Multi-position with resistance toggles and heart rate grips, adjustable console height, interchangeable   |                                        |  |
| EXTRAS                    | Water bottle holder                                                                                       |                                        |  |
| DIMENSIONS<br>(L × W × H) | 122 x 62 x 143 cm /<br>48" x 24" x 56"                                                                    | 122 x 62 x 143 cm /<br>48" x 24" x 56" |  |
| PRODUCT WEIGHT            | 55 kg / 122 lbs.                                                                                          | 52 kg / 115 lbs.                       |  |
| USER WEIGHT CAPACITY      | 159 kg / 350 lbs.                                                                                         |                                        |  |
| CONSOLE                   | Choose from three console options to customize your workout experience. See reverse for more information. |                                        |  |

Our Comfort Arc Seat is ergonomically molded to provide unmatched comfort, support and balance during workouts.

Exact Force Induction Brake offers instant, smooth, precise resistance changes at the push of a button, and with no moving parts, it's quieter and more durable as well.