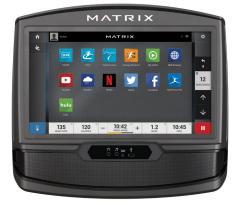

## CONSOLES

# MATRIX

THE ULTIMATE IN ENTERTAINMENT

Our finest console includes a stunning HD display

and an intuitive home screen that offers easy

access to entertainment. Includes expanded

Bluetooth connectivity to user devices.

#### SIMPLY PERFECT

Our XR console features a clean, bright display that makes it easy for you to check your workout data at a glance, keeping you on track to reach and surpass your goals.

| CONSOLES                  | XIR                      | XER                   | XR                       |
|---------------------------|--------------------------|-----------------------|--------------------------|
| DISPLAY                   | 16" class HD touchscreen | 10" class touchscreen | 8.5" Extra-wide blue LCD |
| WORKOUT PROGRAMS          | • (11)                   | • (10)                | • (5)                    |
| BLUETOOTH ENABLED         | •                        | •                     | •                        |
| SPEAKERS                  | • (5W)                   | • (3W)                | •                        |
| USB PORT                  | •                        | •                     | •                        |
| CONSOLE APPS (SEE RIGHT)  | •                        | •                     | •                        |
| VIRTUAL ACTIVE INTEGRATED | •                        | •                     | •                        |
| VIEWFIT CONNECTIVITY      | •                        | •                     | •                        |
| PASSPORT READY            | •                        | •                     | •                        |
| WIRELESS HEART RATE       | •                        | •                     | •                        |
| POLAR HR STRAP INCLUDED   | •                        | •                     | •                        |
| READING RACK              | •                        | •                     | •                        |
| ENERGY SAVER MODE         | •                        | •                     | •                        |